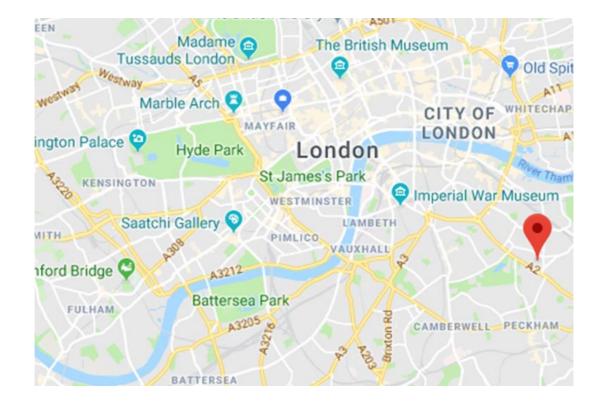

## Unit E Six Bridges Trading Estate Marlborough Grove London SE1 5JT

LOCATION:

The Six Bridges Trading Estate is situated on the Old Kent Road (A2) close to the junction with Rotherhithe New Road (A2208), with access via Marlborough Grove, approximately one mile south east of Elephant and Castle providing excellent access to the West End and City.

South Bermondsey mainline Station is approximately 1 mile to the east with a journey time to London Bridge Station of 6 minutes.

MISREPRESENTATION ACT: These details are intended to give a fair description of the property and whilst every effort has been made to ensure accuracy, this cannot be guaranteed. All measurements are approximate and no responsibility is taken for any error or omission. These details do not constitute part of an offer or contract.